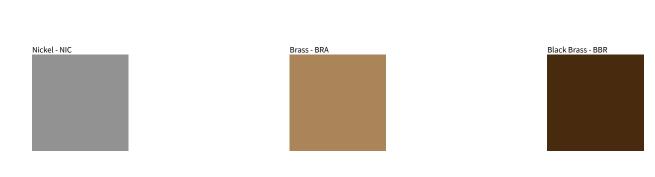

## **TESS GLOBE SUSPENSION** COLOR FINISH CHART

| PROJECT  |  |  |  |
|----------|--|--|--|
| ТҮРЕ     |  |  |  |
| NOTES    |  |  |  |
| QUANTITY |  |  |  |
| DATE     |  |  |  |

Digital: Not all screens are calibrated the same, and therefore, colors will appear differently between screens. Physical: When texture is involved, there will be variations in color, character and tone within a product series and between product families.

Brass, nickel and copper are natural minerals and can potentially change color and show marks over time. We cannot guarantee the color appearance as the material transforms.

Availble for International specifications by adding 'INT' at the end of the existing Model #. For assistance on 'custom' specifications, contact zteam@zaneen.com. In a constant effort to supply the best product, we reserve the right to change specifications or materials without notice. The most recent specification sheets are found at zaneen.com